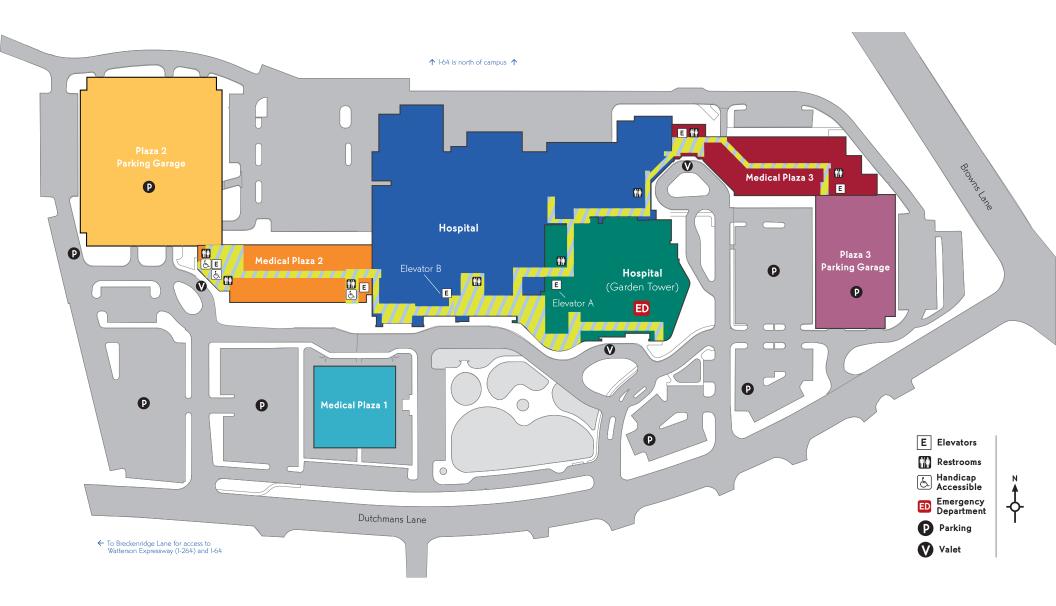

# Norton Women's & Children's Hospital

Norton Healthcare - St. Matthews campus

## Hospital

# Hospital – Garden Tower

#### **Medical Plaza 1**

### Medical Plaza 2

# **Medical Plaza 3**